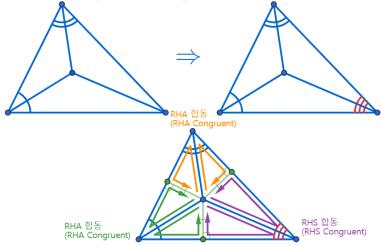

삼각형의 세 내각의 이등분선은 한 점 (내심)에서 만나고 이 점(내심)에서 세 변에 이르는 거리는 같다.

(The bisector of three angles of a triangle meet at one point(incenter) and the distance from this point(incenter) to the three sides is the same.)

삼각형의 두 꼭짓점의 내각의 이등분선의 교점에서 나머지 한 꼭짓점과 연결한 직선은 나머지 한 꼭짓점의 내각을 이등분한다.

삼각형의 두 꼭짓점의 내각의 이등분선의 교점에서 나머지 한 꼭짓점과 연결한 직선은 나머지 한 꼭짓점의 내각을 이등분한다.

삼각형의 두 꼭짓점의 내각의 이등분선의 교점에서 나머지 한 꼭짓점과 연결한 직선은 나머지 한 꼭짓점의 내각을 이등분한다.