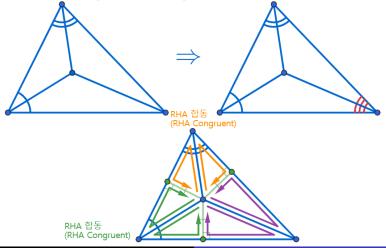

삼각형의 두 꼭짓점의 내각의 이등분선의 교점에서 나머지 한 꼭짓점과 연결한 직선은 나머지 한 꼭짓점의 내각을 이등분한다.

삼각형의 두 꼭짓점의 내각의 이등분선의 교점에서 나머지 한 꼭짓점과 연결한 직선은 나머지 한 꼭짓점의 내각을 이등분한다.

삼각형의 두 꼭짓점의 내각의 이등분선의 교점에서 나머지 한 꼭짓점과 연결한 직선은 나머지 한 꼭짓점의 내각을 이등분한다.

삼각형의 두 꼭짓점의 내각의 이등분선의 교점에서 나머지 한 꼭짓점과 연결한 직선은 나머지 한 꼭짓점의 내각을 이등분한다.

YouTube: <a href="https://youtu.be/7CNgZjC4zfM">https://youtu.be/7CNgZjC4zfM</a>
AlgeoMath: <a href="http://me2.do/5qso0iv6">http://me2.do/5qso0iv6</a>