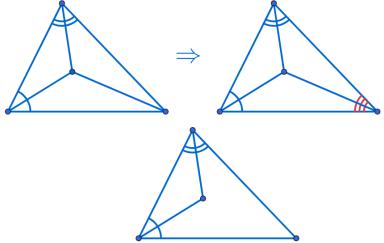

삼각형의 두 꼭짓점의 내각의 이등분선의 교점에서 나머지 한 꼭짓점과 연결한 직선은 나머지 한 꼭짓점의 내각을 이등분한다.

삼각형의 두 꼭짓점의 내각의 이등분선의 교점에서 나머지 한 꼭짓점과 연결한 직선은 나머지 한 꼭짓점의 내각을 이등분한다.

삼각형의 두 꼭짓점의 내각의 이등분선의 교점에서 나머지 한 꼭짓점과 연결한 직선은 나머지 한 꼭짓점의 내각을 이등분한다.

삼각형의 두 꼭짓점의 내각의 이등분선의 교점에서 나머지 한 꼭짓점과 연결한 직선은 나머지 한 꼭짓점의 내각을 이등분한다.

YouTube: <a href="https://youtu.be/7CNgZjC4zfM">https://youtu.be/7CNgZjC4zfM</a>
AlgeoMath: <a href="http://me2.do/5qso0iv6">http://me2.do/5qso0iv6</a>