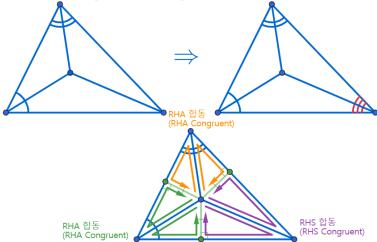

삼각형의 세 내각의 이등분선은 한 점 (내심)에서 만나고 이 점(내심)에서 세 변에 이르는 거리는 같다.

(The bisector of three angles of a triangle meet at one point(incenter) and the distance from this point(incenter) to the three sides is the same.)

삼각형의 두 꼭짓점의 내각의 이등분선의 교점에서 나머지 한 꼭짓점과 연결한 직선은 나머지 한 꼭짓점의 내각을 이등분한다.

삼각형의 두 꼭짓점의 내각의 이등분선의 교점에서 나머지 한 꼭짓점과 연결한 직선은 나머지 한 꼭짓점의 내각을 이등분한다.

삼각형의 두 꼭짓점의 내각의 이등분선의 교점에서 나머지 한 꼭짓점과 연결한 직선은 나머지 한 꼭짓점의 내각을 이등분한다.