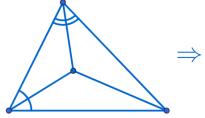

삼각형의 두 꼭짓점의 내각의 이등분선의 교점에서 나머지 한 꼭짓점과 연결한 직선은 나머지 한 꼭짓점의 내각을 이등분한다.

삼각형의 두 꼭짓점의 내각의 이등분선의 교점에서 나머지 한 꼭짓점과 연결한 직선은 나머지 한 꼭짓점의 내각을 이등분한다.

삼각형의 두 꼭짓점의 내각의 이등분선의 교점에서 나머지 한 꼭짓점과 연결한 직선은 나머지 한 꼭짓점의 내각을 이등분한다.

삼각형의 두 꼭짓점의 내각의 이등분선의 교점에서 나머지 한 꼭짓점과 연결한 직선은 나머지 한 꼭짓점의 내각을 이등분한다.

YouTube: <a href="https://youtu.be/7CNgZjC4zfM">https://youtu.be/7CNgZjC4zfM</a>
AlgeoMath: <a href="http://me2.do/5qso0iv6">http://me2.do/5qso0iv6</a>