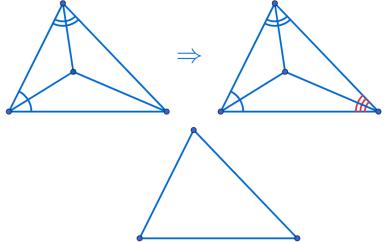

삼각형의 두 꼭짓점의 내각의 이등분선의 교점에서 나머지 한 꼭짓점과 연결한 직선은 나머지 한 꼭짓점의 내각을 이등분한다.

삼각형의 두 꼭짓점의 내각의 이등분선의 교점에서 나머지 한 꼭짓점과 연결한 직선은 나머지 한 꼭짓점의 내각을 이등분한다.

삼각형의 두 꼭짓점의 내각의 이등분선의 교점에서 나머지 한 꼭짓점과 연결한 직선은 나머지 한 꼭짓점의 내각을 이등분한다.