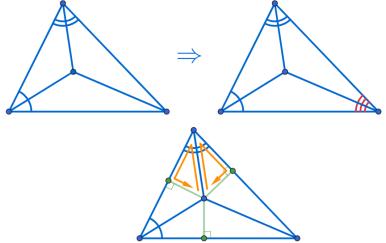

삼각형의 두 꼭짓점의 내각의 이등분선의 교점에서 나머지 한 꼭짓점과 연결한 직선은 나머지 한 꼭짓점의 내각을 이등분한다.

삼각형의 두 꼭짓점의 내각의 이등분선의 교점에서 나머지 한 꼭짓점과 연결한 직선은 나머지 한 꼭짓점의 내각을 이등분한다.

삼각형의 두 꼭짓점의 내각의 이등분선의 교점에서 나머지 한 꼭짓점과 연결한 직선은 나머지 한 꼭짓점의 내각을 이등분한다.