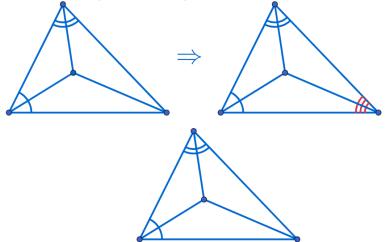

삼각형의 세 내각의 이등분선은 한 점 (내심)에서 만나고 이 점(내심)에서 세 변에 이르는 거리는 같다.

(The bisector of three angles of a triangle meet at one point(incenter) and the distance from this point(incenter) to the three sides is the same.)

삼각형의 두 꼭짓점의 내각의 이등분선의 교점에서 나머지 한 꼭짓점과 연결한 직선은 나머지 한 꼭짓점의 내각을 이등분한다.

삼각형의 두 꼭짓점의 내각의 이등분선의 교점에서 나머지 한 꼭짓점과 연결한 직선은 나머지 한 꼭짓점의 내각을 이등분한다.

삼각형의 두 꼭짓점의 내각의 이등분선의 교점에서 나머지 한 꼭짓점과 연결한 직선은 나머지 한 꼭짓점의 내각을 이등분한다.