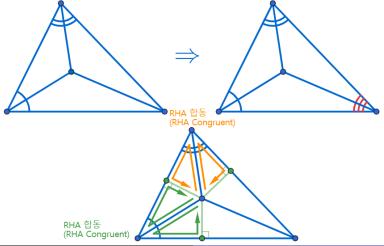

삼각형의 두 꼭짓점의 내각의 이등분선의 교점에서 나머지 한 꼭짓점과 연결한 직선은 나머지 한 꼭짓점의 내각을 이등분한다.

삼각형의 두 꼭짓점의 내각의 이등분선의 교점에서 나머지 한 꼭짓점과 연결한 직선은 나머지 한 꼭짓점의 내각을 이등분한다.

삼각형의 두 꼭짓점의 내각의 이등분선의 교점에서 나머지 한 꼭짓점과 연결한 직선은 나머지 한 꼭짓점의 내각을 이등분한다.

삼각형의 두 꼭짓점의 내각의 이름분선의 교점에서 나머지 한 꼭짓점과 연결한 직선은 나머지 한 꼭짓점의 내각을 이름분한다.

삼각형의 두 꼭짓점의 내각의 이름분선의 교점에서 나머지 한 꼭짓점과 연결한 직선은 나머지 한 꼭짓점의 내각을 이름분한다.

삼각형의 두 꼭짓점의 내각의 이등분선의 교점에서 나머지 한 꼭짓점과 연결한 직선은 나머지 한 꼭짓점의 내각을 이등분한다.