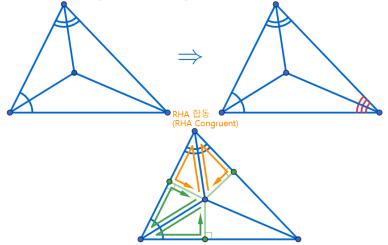

삼각형의 세 내각의 이등분선은 한 점 (내심)에서 만나고 이 점(내심)에서 세 변에 이르는 거리는 같다.

(The bisector of three angles of a triangle meet at one point(incenter) and the distance from this point(incenter) to the three sides is the same.)

삼각형의 두 꼭짓점의 내각의 이등분선의 교점에서 나머지 한 꼭짓점과 연결한 직선은 나머지 한 꼭짓점의 내각을 이등분한다.

삼각형의 두 꼭짓점의 내각의 이등분선의 교점에서 나머지 한 꼭짓점과 연결한 직선은 나머지 한 꼭짓점의 내각을 이등분한다.

삼각형의 두 꼭짓점의 내각의 이등분선의 교점에서 나머지 한 꼭짓점과 연결한 직선은 나머지 한 꼭짓점의 내각을 이등분한다.