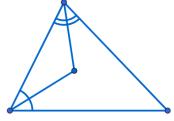

삼각형의 세 내각의 이등분선은 한 점 (내심)에서 만나고 이 점(내심)에서 세 변에 이르는 거리는 같다.

(The bisector of three angles of a triangle meet at one point(incenter) and the distance from this point(incenter) to the three sides is the same.)

삼각형의 두 꼭짓점의 내각의 이등분선의 교점에서 나머지 한 꼭짓점과 연결한 직선은 나머지 한 꼭짓점의 내각을 이등분한다.

삼각형의 두 꼭짓점의 내각의 이등분선의 교점에서 나머지 한 꼭짓점과 연결한 직선은 나머지 한 꼭짓점의 내각을 이등분한다.

삼각형의 두 꼭짓점의 내각의 이등분선의 교점에서 나머지 한 꼭짓점과 연결한 직선은 나머지 한 꼭짓점의 내각을 이등분한다.