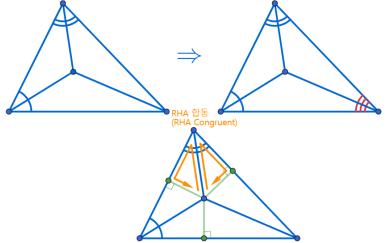

삼각형의 두 꼭짓점의 내각의 이등분선의 교점에서 나머지 한 꼭짓점과 연결한 직선은 나머지 한 꼭짓점의 내각을 이등분한다.

삼각형의 두 꼭짓점의 내각의 이등분선의 교점에서 나머지 한 꼭짓점과 연결한 직선은 나머지 한 꼭짓점의 내각을 이등분한다.

삼각형의 두 꼭짓점의 내각의 이등분선의 교점에서 나머지 한 꼭짓점과 연결한 직선은 나머지 한 꼭짓점의 내각을 이등분한다.

삼각형의 두 꼭짓점의 내각의 이등분선의 교점에서 나머지 한 꼭짓점과 연결한 직선은 나머지 한 꼭짓점의 내각을 이등분한다.

YouTube: <a href="https://youtu.be/7CNgZjC4zfM">https://youtu.be/7CNgZjC4zfM</a>
AlgeoMath: <a href="http://me2.do/5qso0iv6">http://me2.do/5qso0iv6</a>