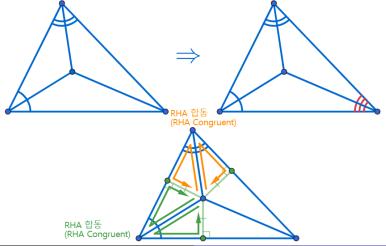

삼각형의 두 꼭짓점의 내각의 이등분선의 교점에서 나머지 한 꼭짓점과 연결한 직선은 나머지 한 꼭짓점의 내각을 이등분한다.

삼각형의 두 꼭짓점의 내각의 이등분선의 교점에서 나머지 한 꼭짓점과 연결한 직선은 나머지 한 꼭짓점의 내각을 이등분한다.

삼각형의 두 꼭짓점의 내각의 이등분선의 교점에서 나머지 한 꼭짓점과 연결한 직선은 나머지 한 꼭짓점의 내각을 이등분한다.