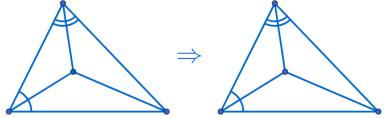

삼각형의 세 내각의 이등분선은 한 점 (내심)에서 만나고 이 점(내심)에서 세 변에 이르는 거리는 같다.

(The bisector of three angles of a triangle meet at one point(incenter) and the distance from this point(incenter) to the three sides is the same.)

삼각형의 두 꼭짓점의 내각의 이등분선의 교점에서 나머지 한 꼭짓점과 연결한 직선은 나머지 한 꼭짓점의 내각을 이등분한다.

삼각형의 두 꼭짓점의 내각의 이등분선의 교점에서 나머지 한 꼭짓점과 연결한 직선은 나머지 한 꼭짓점의 내각을 이등분한다.

삼각형의 두 꼭짓점의 내각의 이등분선의 교점에서 나머지 한 꼭짓점과 연결한 직선은 나머지 한 꼭짓점의 내각을 이등분한다.