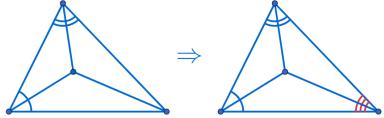

삼각형의 두 꼭짓점의 내각의 이등분선의 교점에서 나머지 한 꼭짓점과 연결한 직선은 나머지 한 꼭짓점의 내각을 이등분한다.

삼각형의 두 꼭짓점의 내각의 이등분선의 교점에서 나머지 한 꼭짓점과 연결한 직선은 나머지 한 꼭짓점의 내각을 이등분한다.

삼각형의 두 꼭짓점의 내각의 이등분선의 교점에서 나머지 한 꼭짓점과 연결한 직선은 나머지 한 꼭짓점의 내각을 이등분한다.

삼각형의 두 꼭짓점의 내각의 이름분선의 교점에서 나머지 한 꼭짓점과 연결한 직선은 나머지 한 꼭짓점의 내각을 이름분한다.

삼각형의 두 꼭짓점의 내각의 이름분선의 교점에서 나머지 한 꼭짓점과 연결한 직선은 나머지 한 꼭짓점의 내각을 이름분한다.

삼각형의 두 꼭짓점의 내각의 이등분선의 교점에서 나머지 한 꼭짓점과 연결한 직선은 나머지 한 꼭짓점의 내각을 이등분한다.