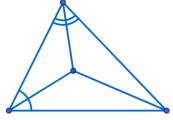

삼각형의 두 꼭짓점의 내각의 이등분선의 교점에서 나머지 한 꼭짓점과 연결한 직선은 나머지 한 꼭짓점의 내각을 이등분한다.

삼각형의 두 꼭짓점의 내각의 이등분선의 교점에서 나머지 한 꼭짓점과 연결한 직선은 나머지 한 꼭짓점의 내각을 이등분한다.

삼각형의 두 꼭짓점의 내각의 이등분선의 교점에서 나머지 한 꼭짓점과 연결한 직선은 나머지 한 꼭짓점의 내각을 이등분한다.

삼각형의 두 꼭짓점의 내각의 이름분선의 교점에서 나머지 한 꼭짓점과 연결한 직선은 나머지 한 꼭짓점의 내각을 이름분한다.

삼각형의 두 꼭짓점의 내각의 이름분선의 교점에서 나머지 한 꼭짓점과 연결한 직선은 나머지 한 꼭짓점의 내각을 이름분한다.

삼각형의 두 꼭짓점의 내각의 이등분선의 교점에서 나머지 한 꼭짓점과 연결한 직선은 나머지 한 꼭짓점의 내각을 이등분한다.