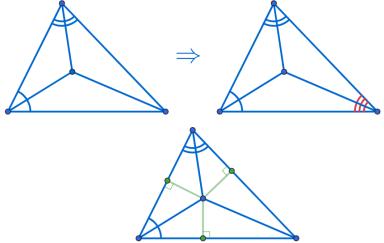

삼각형의 두 꼭짓점의 내각의 이름분선의 교점에서 나머지 한 꼭짓점과 연결한 직선은 나머지 한 꼭짓점의 내각을 이름분한다.

삼각형의 두 꼭짓점의 내각의 이름분선의 교점에서 나머지 한 꼭짓점과 연결한 직선은 나머지 한 꼭짓점의 내각을 이름분한다.

삼각형의 두 꼭짓점의 내각의 이등분선의 교점에서 나머지 한 꼭짓점과 연결한 직선은 나머지 한 꼭짓점의 내각을 이등분한다.

삼각형의 두 꼭짓점의 내각의 이등분선의 교점에서 나머지 한 꼭짓점과 연결한 직선은 나머지 한 꼭짓점의 내각을 이등분한다.

삼각형의 두 꼭짓점의 내각의 이등분선의 교점에서 나머지 한 꼭짓점과 연결한 직선은 나머지 한 꼭짓점의 내각을 이등분한다.

삼각형의 두 꼭짓점의 내각의 이등분선의 교점에서 나머지 한 꼭짓점과 연결한 직선은 나머지 한 꼭짓점의 내각을 이등분한다.